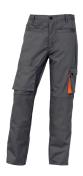

## **Specifications:**

Trousers. Elasticated waist on both sides. 7 pockets including 1 ruler.